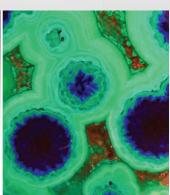

As per the **Copper Ore Color** and **Kangaroos Qualities** are concerened we can use Aqua, Royal Blue, Black and red colors for creating the **KAANGAROO MINERALS Limited** logo.

Cooling and Balancing Aqua Communication and expanded awareness Promotes laughter & joviality; colour of loyalty **Royal Blue** Brings peace & tranquillity to the home Confidence, Friendship, Success **BLACK** Self confidence, strength, protection Increases energy levels, gives confidence & courage RED career and goals, power and willpower

#### The copper is containing of small pieces of crystals.

There are different types of Copper Core crystals. i.e. cubic or isometric & hexagonal.

So now we can create our logo with the help of:

mineral limited