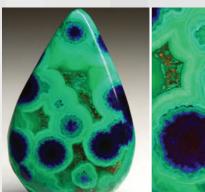

As per the **Copper Ore Color** and **Kangaroos Qualities** are concerened we can use Aqua, Royal Blue, Black and red colors for creating the **KAANGAROO MINERALS Limited** logo.

Cooling and Balancing Aqua Communication and expanded awareness Promotes laughter & joviality; colour of loyalty **Royal Blue** Brings peace & tranquillity to the home Confidence, Friendship, Success **BLACK** Self confidence, strength, protection Increases energy levels, gives confidence & courage RED career and goals, power and willpower

#### The copper is containing of small pieces of crystals.

There are different types of Copper Core crystals. i.e. cubic or isometric & hexagonal.

So now we can create our logo with the help of:

mineral limited