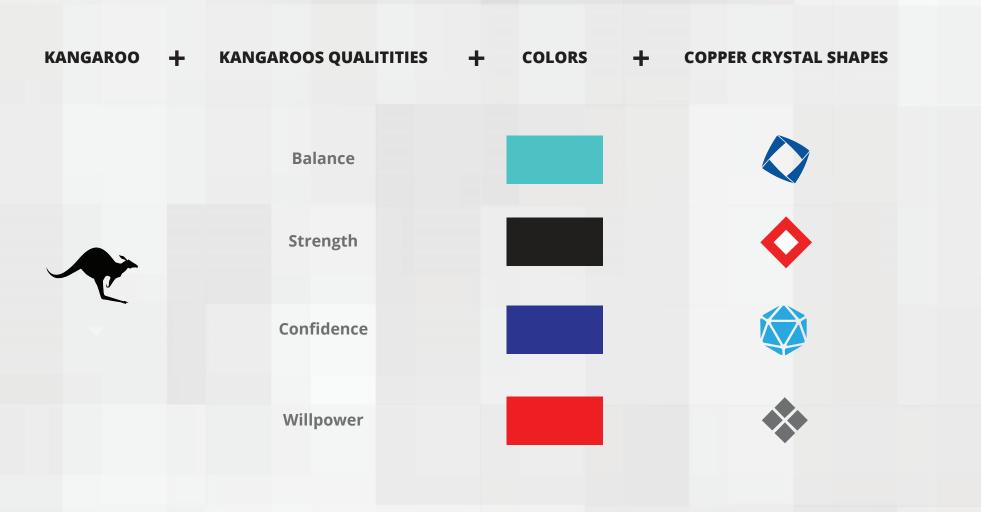

As per the **Copper Ore Color** and **Kangaroos Qualities** are concerened we can use Aqua, Royal Blue, Black and red colors for creating the **KAANGAROO MINERALS Limited** logo.

Cooling and Balancing Aqua Communication and expanded awareness Promotes laughter & joviality; colour of loyalty **Royal Blue** Brings peace & tranquillity to the home Confidence, Friendship, Success **BLACK** Self confidence, strength, protection Increases energy levels, gives confidence & courage RED career and goals, power and willpower

#### The copper is containing of small pieces of crystals.

There are different types of Copper Core crystals. i.e. cubic or isometric & hexagonal.

So now we can create our logo with the help of:

mineral limited