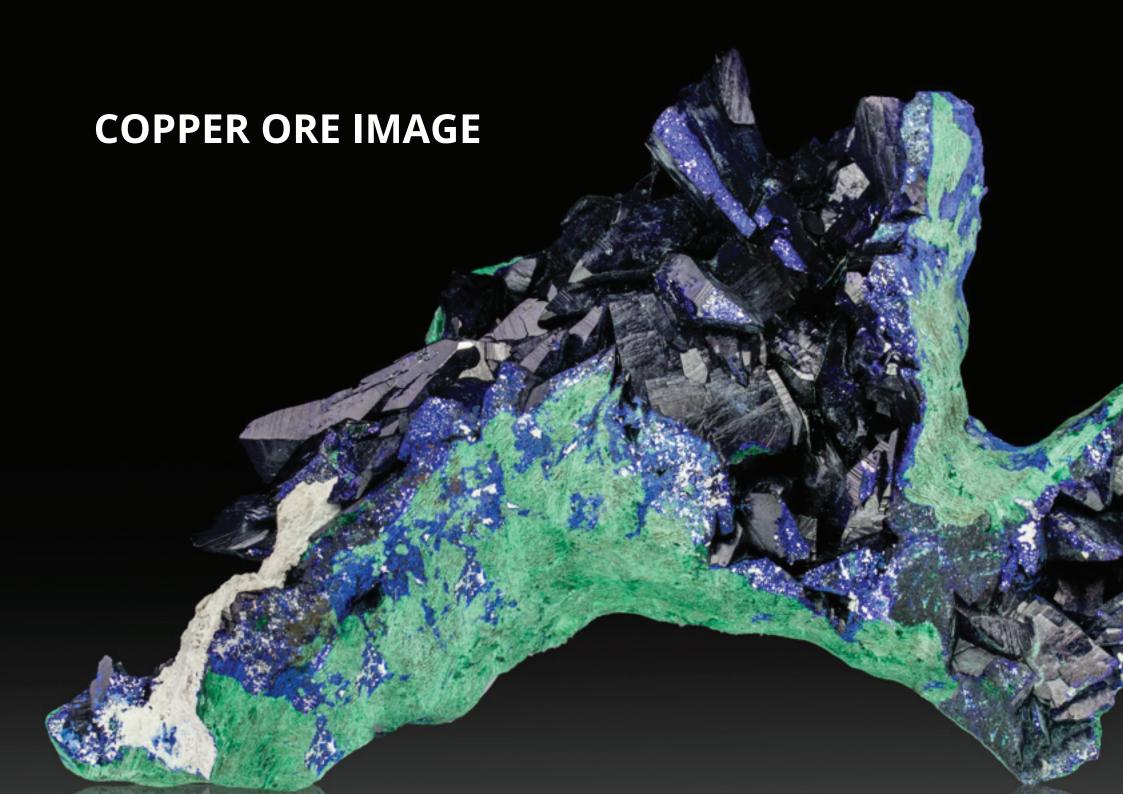

As per the **Copper Ore Color** and **Kangaroos Qualities** are concerened we can use Aqua, Royal Blue, Black and red colors for creating the **KAANGAROO MINERALS Limited** logo.

Cooling and Balancing Aqua Communication and expanded awareness Promotes laughter & joviality; colour of loyalty **Royal Blue** Brings peace & tranquillity to the home Confidence, Friendship, Success **BLACK** Self confidence, strength, protection Increases energy levels, gives confidence & courage RED career and goals, power and willpower

#### The copper is containing of small pieces of crystals.

There are different types of Copper Core crystals. i.e. cubic or isometric & hexagonal.

So now we can create our logo with the help of:

mineral limited